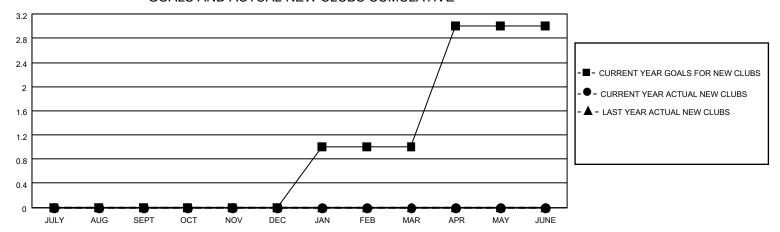

## MONTHLY MEMBERSHIP PROGRESS REPORT

LOCATION ONTARIO District A 1 Results as of: 9/30/2020

| Clubs         |               |             |               | Members               |                        |                         |                                                    |  |
|---------------|---------------|-------------|---------------|-----------------------|------------------------|-------------------------|----------------------------------------------------|--|
|               | RESULTS FOR   | R 2020-2021 |               | RESULTS FOR 2020-2021 |                        |                         |                                                    |  |
| QUARTER       | NEW CLUB GOAL | NEW CLUBS   | DROPPED CLUBS | QUARTER MEMI          | BER GROWTH NET<br>GOAL | MEMBER GROWTH<br>ACTUAL | DROPPED<br>MEMBERS ACTUAL<br>(including transfers) |  |
| JULY/AUG/SEPT | 0             | 0           | 1             | JULY/AUG/SEPT         | 15                     | 25                      | 16                                                 |  |
| OCT/NOV/DEC   | 0             | 0           | 0             | OCT/NOV/DEC           | 20                     | 0                       | 0                                                  |  |
| JAN/FEB/MAR   | 1             | 0           | 0             | JAN/FEB/MAR           | 20                     | 0                       | 0                                                  |  |
| APR/MAY/JUNE  | 2             | 0           | 0             | APR/MAY/JUNE          | 20                     | 0                       | 0                                                  |  |

## GOALS AND ACTUAL NEW CLUBS CUMULATIVE