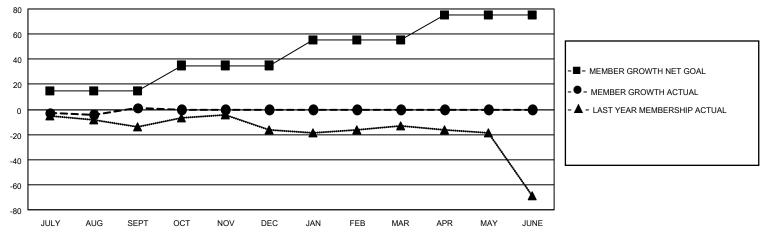

## MONTHLY MEMBERSHIP PROGRESS REPORT

LOCATION ONTARIO District A 1 Results as of: 9/30/2020

| Clubs         |               |             |               | Members               |                        |                         |                                                    |  |
|---------------|---------------|-------------|---------------|-----------------------|------------------------|-------------------------|----------------------------------------------------|--|
|               | RESULTS FOR   | R 2020-2021 |               | RESULTS FOR 2020-2021 |                        |                         |                                                    |  |
| QUARTER       | NEW CLUB GOAL | NEW CLUBS   | DROPPED CLUBS | QUARTER MEMI          | BER GROWTH NET<br>GOAL | MEMBER GROWTH<br>ACTUAL | DROPPED<br>MEMBERS ACTUAL<br>(including transfers) |  |
| JULY/AUG/SEPT | 0             | 0           | 1             | JULY/AUG/SEPT         | 15                     | 25                      | 16                                                 |  |
| OCT/NOV/DEC   | 0             | 0           | 0             | OCT/NOV/DEC           | 20                     | 0                       | 0                                                  |  |
| JAN/FEB/MAR   | 1             | 0           | 0             | JAN/FEB/MAR           | 20                     | 0                       | 0                                                  |  |
| APR/MAY/JUNE  | 2             | 0           | 0             | APR/MAY/JUNE          | 20                     | 0                       | 0                                                  |  |

## GOALS AND ACTUAL MEMBERS CUMULATIVE

| DROPPED CLUBS: 1          |    | 7 CLUBS OF 40 ADDED 1 OR MORE<br>NEW MEMBERS | GENDER DISTRIBUTION  MALE 897 (79.17%) |              |     |
|---------------------------|----|----------------------------------------------|----------------------------------------|--------------|-----|
| DROPPED MEMBERS           |    |                                              | FEMALE                                 | 236 (20.83%) |     |
| DECEASED                  | 6  | CLICK HERE FOR CUMULATIVE                    | TOTAL FAMILY UNIT MEMBERS              |              | 189 |
| CLUB CANCELLED 0 OTHER 10 |    | MEMBERSHIP DATA                              | FAMILY MEMBERS PAYING HALF DUES        |              | 0.5 |
|                           |    |                                              |                                        |              | 95  |
| TOTAL                     | 16 |                                              |                                        |              |     |